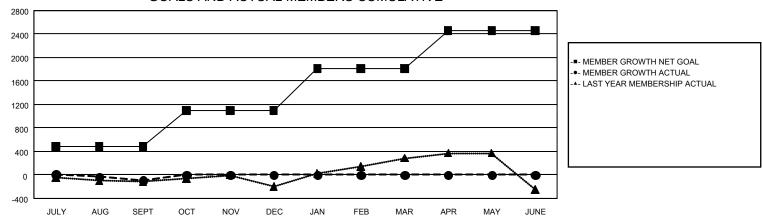

#### REPORT DOES NOT INCLUDE CLUBS IN UNDISTRICTED AREAS.

|               | Club          | s           |               | Members RESULTS FOR 2024-2025 |                           |                         |                                                    |  |
|---------------|---------------|-------------|---------------|-------------------------------|---------------------------|-------------------------|----------------------------------------------------|--|
|               | RESULTS FO    | R 2024-2025 |               |                               |                           |                         |                                                    |  |
| QUARTER       | NEW CLUB GOAL | NEW CLUBS   | DROPPED CLUBS | QUARTER                       | MEMBER GROWTH<br>NET GOAL | MEMBER GROWTH<br>ACTUAL | DROPPED<br>MEMBERS ACTUAL<br>(including transfers) |  |
| JULY/AUG/SEPT | 4             | 0           | 2             | JULY/AUG/SEPT                 | 483                       | 586                     | 586                                                |  |
| OCT/NOV/DEC   | 11            | 0           | 0             | OCT/NOV/DEC                   | 609                       | 0                       | 0                                                  |  |
| JAN/FEB/MAR   | 10            | 0           | 0             | JAN/FEB/MAR                   | 718                       | 0                       | 0                                                  |  |
| APR/MAY/JUNE  | 9             | 0           | 0             | APR/MAY/JUNE                  | 647                       | 0                       | 0                                                  |  |

#### GOALS AND ACTUAL MEMBERS CUMULATIVE

| DROPPED CLUBS: 2 |     | 208 CLUBS OF 1,169 ADDED 1 OR | GENDER DISTRIBUTION             |                 |   |
|------------------|-----|-------------------------------|---------------------------------|-----------------|---|
|                  |     | MORE NEW MEMBERS              | MALE                            | 16,292 (63.49%) |   |
|                  |     |                               | FEMALE                          | 9,359 (36.47%)  |   |
| DROPPED MEMBERS  |     |                               |                                 |                 |   |
| DECEASED         | 81  | CLICK HERE FOR CUMULATIVE     | TOTAL FAMILY UNIT MEMBERS       |                 | 0 |
| CLUB CANCELLED 9 |     | MEMBERSHIP DATA               | FAMILY MEMBERS PAYING HALF DUES |                 |   |
| OTHER 486        |     |                               |                                 |                 |   |
| TOTAL            | 576 |                               | 5020                            |                 |   |