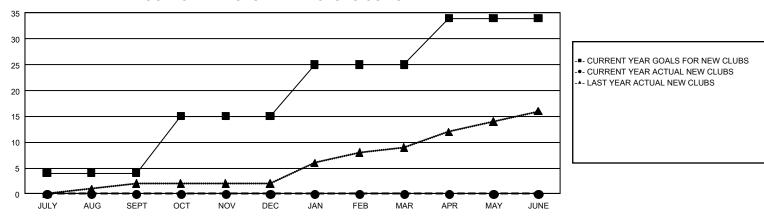

#### REPORT DOES NOT INCLUDE CLUBS IN UNDISTRICTED AREAS.

|               | Club          | s           |               | Members RESULTS FOR 2024-2025 |                           |                         |                                                    |  |
|---------------|---------------|-------------|---------------|-------------------------------|---------------------------|-------------------------|----------------------------------------------------|--|
|               | RESULTS FO    | R 2024-2025 |               |                               |                           |                         |                                                    |  |
| QUARTER       | NEW CLUB GOAL | NEW CLUBS   | DROPPED CLUBS | QUARTER                       | MEMBER GROWTH<br>NET GOAL | MEMBER GROWTH<br>ACTUAL | DROPPED<br>MEMBERS ACTUAL<br>(including transfers) |  |
| JULY/AUG/SEPT | 4             | 0           | 2             | JULY/AUG/SEPT                 | 483                       | 586                     | 586                                                |  |
| OCT/NOV/DEC   | 11            | 0           | 0             | OCT/NOV/DEC                   | 609                       | 0                       | 0                                                  |  |
| JAN/FEB/MAR   | 10            | 0           | 0             | JAN/FEB/MAR                   | 718                       | 0                       | 0                                                  |  |
| APR/MAY/JUNE  | 9             | 0           | 0             | APR/MAY/JUNE                  | 647                       | 0                       | 0                                                  |  |

## GOALS AND ACTUAL NEW CLUBS CUMULATIVE